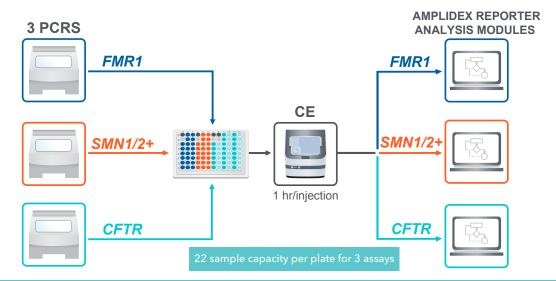

#### EFFICIENTLY ANALYZE THREE TARGETS USING PCR & CE

#### SIMPLIFIED DATA REPORTING WITH AUTOMATED ANALYSIS MODULES

#### AmplideX® PCR/CE Reporter—Single platform with 3 analysis modules

- Batch-level QC and run metrics
- Project management function
- Export results in PDF and LIMS-compatible formats (Excel/CSV)
- Easily accessible for reviewers

## $AmplideX^{\circ}$ PCR/CE FMR1 Reagents

Automated peak calling, including low level mosaics

## AmplideX° PCR/CE SMN1/2 Plus Kit

Automated SMN1 & SMN2 copy number, relevant variants and gene hybrid detection

## AmplideX<sup>®</sup> PCR/CE CFTR Kit

Automated variant calling and genotyping

## SIMPLIFIED DATA REPORTING WITH AUTOMATED ANALYSIS MODULES