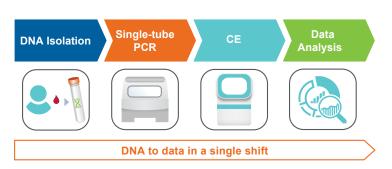

# **ANALYZE 3 COMMON GENETIC TARGETS** WITH 1 STREAMLINED PCR/CE WORKFLOW

The AmplideX® TRIO brings the simplicity and scalability of AmplideX technology to CFTR, SMN1/2, and FMR1 analysis. This workflow is optimized for use on widely established laboratory equipment and delivers genotype results from DNA in under 1 day.

### ONE STREAMLINED PCR/CE WORKFLOW

Hands-on Time: <1 hr Total Time: < 6 hr

#### EFFICIENTLY ANALYZE THREE TARGETS USING PCR & CE